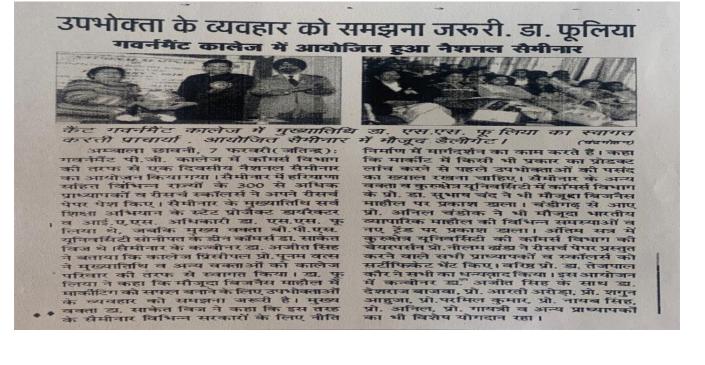

## गवर्नमेंट कॉलेज में हुआ नेशनल सेमिनार उपमोक्ता के व्यवहार को समझना जरूरीः डॉ. फूलिया

#### हरिभूमि न्यूज >>> अंबाला

अंबाला छावनी के गवनंमेंट पीजी कॉलेज में कॉमसं विभाग की नरफ से एक दिवसीय नेशनल सेमिनार का आयोजन किया गया। सेमिनार में हरियाणा सहित विभिन्न राज्यों के तीन सौ से अधिक प्राध्यापकों व रीसर्च स्कॉलसं ने अपने रीसर्च पेपर पेश किए। सेमिनार के मुख्य अतिथि सर्व शिक्षा अभियान के स्टेट प्रोजेक्ट डायरेक्टर व आईएएस अधिकारी डॉ.एसएम फुलिया थे जबकि मुख्य वक्ता बीपीएस यनिवर्सिटी सोनीपत के डीन कॉमर्स डॉ.साकेत विज थे। संमिनार के कंवीनर डॉ.अजीत सिंह ने बताया

कि कॉलेज प्रिंसिपल प्रो.पूनम वत्स कि मौजूदा बिजनेस माहौल में ने मुख्य अतिथि व अन्य वक्ताओं को कॉलेज परिवार की तरफ से

स्वागत किया। डॉ.फूलिया ने कहा

मार्केटिंग को सफल बनाने के लिए उपभोक्ताओं के व्यवहार को समझना जरूरी है। मुख्य वक्ता

डॉ.साकेत विज ने कहा कि इस तरह के सेमिनार विभिन्न सरकारों के लिए नीति निमाण में मार्गदर्शन का काम करते हैं। उन्होंने खुशी जताई की इतनी बड़ी संख्या में स्कॉलर अपने रीसर्च पेपर के साथ पहुंचे। उन्होंने कहा कि मार्केट में किसी भी प्रकार का प्रॉडक्ट लांच करने से पहले उपभोक्ताओं की पसंद का ख्याल रखना चाहिए। इसके साथ ही किसी भी प्रोडक्ट को किस तरह से पेश किया जा रहा है यह भी महत्वपूर्ण है। सेमिनार के अन्य वक्ता व कुरुक्षेत्र यूनिवर्सिटी में कॉमर्स विभाग के प्रो. डॉ.सुभाष चंद ने भी मौजूदा बिजनेस माहौल पर प्रकाश डाला। चंडीगढ से आए प्रो.

अनिल चंडोक ने भी मौजूदा भारतीय व्यापारिक माहौल की विभिन्न समस्याओं व नए ट्रेंड पर प्रकाश ढाला। अंतिम संत्र में कुरुक्षेत्र यूनिवसिंटी की कॉमर्स विभाग की चेयरपर्सन प्रो.नीलम ढांडा ने रीसर्च पेपर प्रस्तुत करने वाले सभी प्राध्यापकों व स्कॉलसं को प्रमाण पत्र भेंट किए। वरिष्ठ प्रो.डॉ.तेजपाल कौर ने सभी का धन्यवाद किया। इस आयोजन में कंवीनर डॉ.अजीत सिंह के साथ डॉ.देशराज बाजवा, प्रो.आरती प्रो.शगुन आहुजा, अरोड़ा, प्रो.परमिल कुमार, प्रो.नायब सिंह , प्रो.अनिल, प्रो.गायत्री व अन्य प्राध्यापकों का विशेष योगदान रहा।