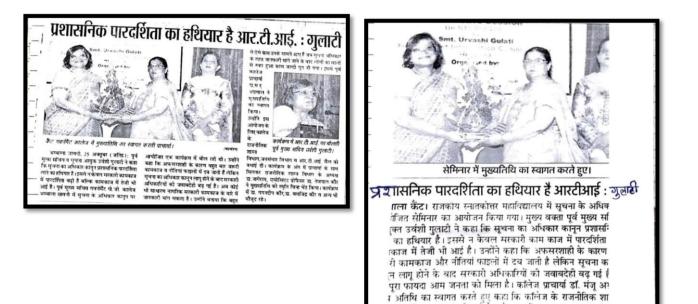

## गवर्नमेंट कॉलेज में हुआ नेशनल सेमिनार उपमोक्ता के व्यवहार को समझना जरूरीः डॉ. फूलिया

#### हरिभूमि न्यूज >>> अंबाला

अंबाला छावनी के गवनंमेंट पीजी कॉलेज में कॉमसं विभाग की नरफ से एक दिवसीय नेशनल सेमिनार का आयोजन किया गया। सेमिनार में हरियाणा सहित विभिन्न राज्यों के तीन सौ से अधिक प्राध्यापकों व रीसर्च स्कॉलसं ने अपने रीसर्च पेपर पेश किए। सेमिनार के मुख्य अतिथि सर्व शिक्षा अभियान के स्टेट प्रोजेक्ट डायरेक्टर व आईएएस अधिकारी डॉ.एसएम फुलिया थे जबकि मुख्य वक्ता बीपीएस यनिवर्सिटी सोनीपत के डीन कॉमर्स डॉ.साकेत विज थे। संमिनार के कंवीनर डॉ.अजीत सिंह ने बताया

कि कॉलेज प्रिंसिपल प्रो.पूनम वत्स कि मौजूदा बिजनेस माहौल में ने मुख्य अतिथि व अन्य वक्ताओं को कॉलेज परिवार की तरफ से

स्वागत किया। डॉ.फूलिया ने कहा

मार्केटिंग को सफल बनाने के लिए उपभोक्ताओं के व्यवहार को समझना जरूरी है। मुख्य वक्ता

डॉ.साकेत विज ने कहा कि इस तरह के सेमिनार विभिन्न सरकारों के लिए नीति निमाण में मार्गदर्शन का काम करते हैं। उन्होंने खुशी जताई की इतनी बड़ी संख्या में स्कॉलर अपने रीसर्च पेपर के साथ पहुंचे। उन्होंने कहा कि मार्केट में किसी भी प्रकार का प्रॉडक्ट लांच करने से पहले उपभोक्ताओं की पसंद का ख्याल रखना चाहिए। इसके साथ ही किसी भी प्रोडक्ट को किस तरह से पेश किया जा रहा है यह भी महत्वपूर्ण है। सेमिनार के अन्य वक्ता व कुरुक्षेत्र यूनिवर्सिटी में कॉमर्स विभाग के प्रो. डॉ.सुभाष चंद ने भी मौजूदा बिजनेस माहौल पर प्रकाश डाला। चंडीगढ से आए प्रो.

अनिल चंडोक ने भी मौजूदा भारतीय व्यापारिक माहौल की विभिन्न समस्याओं व नए ट्रेंड पर प्रकाश ढाला। अंतिम संत्र में कुरुक्षेत्र यूनिवसिंटी की कॉमर्स विभाग की चेयरपर्सन प्रो.नीलम ढांडा ने रीसर्च पेपर प्रस्तुत करने वाले सभी प्राध्यापकों व स्कॉलसं को प्रमाण पत्र भेंट किए। वरिष्ठ प्रो.डॉ.तेजपाल कौर ने सभी का धन्यवाद किया। इस आयोजन में कंवीनर डॉ.अजीत सिंह के साथ डॉ.देशराज बाजवा, प्रो.आरती प्रो.शगुन आहुजा, अरोड़ा, प्रो.परमिल कुमार, प्रो.नायब सिंह , प्रो.अनिल, प्रो.गायत्री व अन्य प्राध्यापकों का विशेष योगदान रहा।