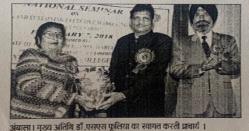

#### One Day National Seminar on "Building And Sustaining Effective Marketing Practices In Indian Scenario" Organised by: Department of Commerce, Govt. College Ambala Cantt Dated: 7.2.2018

One day National Seminar on 'Building and Sustaining Effective Marketing Practices", was organized by Department of Commerce of Govt . College Ämbala Cantt on 7.2.2018 and 308 delegates participated in the seminar. The seminar was inaugurated by Key note speaker & Principal by lighting the lamp before the Goddess of knowledge, Maa Saraswati. In the inaugural session, the key note address was delivered by Prof. Sanket Vij, Dean and Chairperson of Faculty of Commerce and Management, BPSW University, Khanpur Kalan, Sonipat. Prof. Vij congratulated the organizers on the selection of the topic and expressed his willingness to convert all the discussion into policy making. He discussed about the impacts of different plans of Government i.e. Start up India, Stand Up India, Digital India, Demonetisation and GST. He shared his personal experiences of professional life in a very enjoyable way and concluded by stressing social and ethical aspects of marketing. Inaugural session was followed by a short tea break. After the tea break in Technical session I, resource person Prof. Subhash Chand, Department of Commerce, KUK elaborated on the topic "Market segmentation as a tool of Sustainability". Further, in Technical Session II, resource person Prof. Anil Chandhok, USB, Chandigarh University presented his valuable views on approaches to marketing and Marketing Mix of Life Insurance Company. This session was followed by the Lunch Break. After the lunch break, the Presidential Address was delivered by the chief guest of the day, Dr. S.S.Phulia, I.A.S., State Project Director, HSSPP, Department of School Education, Haryana. He stressed upon the changing environment and its effect on the marketing practices. After the presidential address, the delegates were dispersed for the presentations which were organized in four different venues. These sessions were chaired by Dr. V.K Jain, Dr. Mukesh Trehan, Ms. Nisha, Dr. Vijender Singh and co-chaired by Dr Ajit Singh, Dr Desraj, Dr Shagun and Ms Arti Arora. During the Valedictory session, the Valedictory address was delivered by Dr. Neelam Dhanda, Chairperson, Department of Commerce, KUK, who explained the different challenges of marketing to the delegates. Further the vote of thanks was proposed by Dr. Des Raj. Thus the seminar very well achieved its objectives and the event was a great success.