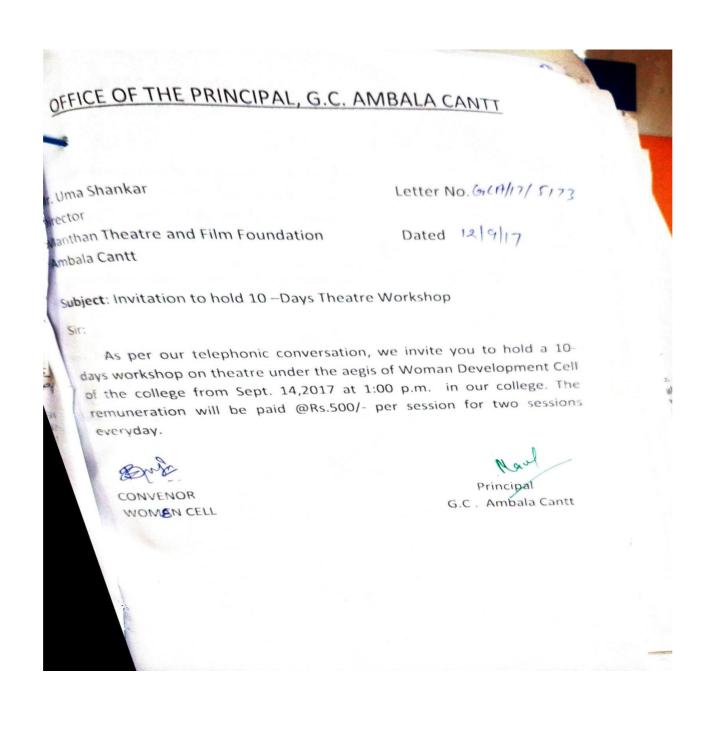

# Mass Communication and Journalism Department

| 3 | Ten-day <b>Theatre Workshop</b> in<br>collaboration with Women Cell by Mr.<br>Uma Shankar, Director Manthan Films<br>and Theatre Group | 255 | 19-09-2017 to<br>29-09-2017 | Skill<br>Development |
|---|----------------------------------------------------------------------------------------------------------------------------------------|-----|-----------------------------|----------------------|
|---|----------------------------------------------------------------------------------------------------------------------------------------|-----|-----------------------------|----------------------|

unlos 19-29,201 DATE 10 fay 1000 Deanizo Colla DHC. sta Wamen Ma labount P Docetor. Manthan 94 train bartici Wither - Rene attraction in the 0 dr Callas 0

| 4 | Extension Lecture on <b>RTI Act 2005</b> in<br>collaboration with Department of<br>Political Science and RTI Cell by Smt.<br>Urvashi Gulati, Ex Chief Secretary, | 2 | 25-10-2017 | Skill Development |
|---|------------------------------------------------------------------------------------------------------------------------------------------------------------------|---|------------|-------------------|
|   | Haryana                                                                                                                                                          |   |            |                   |